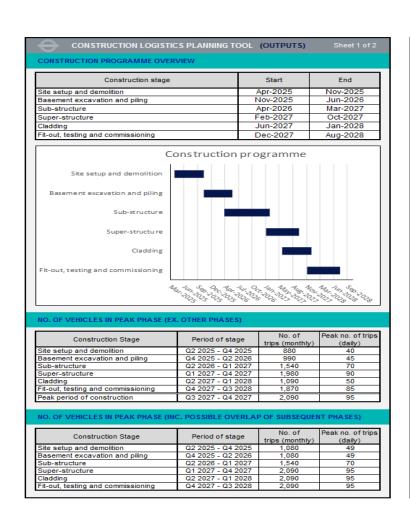

## CONSTRUCTION LOGISTICS PLANNING TOOL (OUTPUT: Shoot 1 of 2

| Construction stage                 | Start    | End      |
|------------------------------------|----------|----------|
| Site setup and demolition          | Apr-2025 | Nov-2025 |
| Basement excavation and piling     | Nov-2025 | Jun-2026 |
| Sub-structure                      | Apr-2026 | Mar-2027 |
| Super-structure                    | Feb-2027 | Oct-2027 |
| Cladding                           | Jun-2027 | Jan-2028 |
| Fit-out, testing and commissioning | Dec-2027 | Aug-2028 |

#### NO. OF VEHICLES IN PEAK PHASE (EX. OTHER PHASES)

| Construction Stage                 | Period of stage   | No. of<br>trips (monthly) | Peak no. of trips (daily) |
|------------------------------------|-------------------|---------------------------|---------------------------|
| Site setup and demolition          | Q2 2025 - Q4 2025 | 880                       | 40                        |
| Basement excavation and piling     | Q4 2025 - Q2 2026 | 990                       | 45                        |
| Sub-structure                      | Q2 2026 - Q1 2027 | 1,540                     | 70                        |
| Super-structure                    | Q12027 - Q4 2027  | 1,980                     | 90                        |
| Cladding                           | Q2 2027 - Q1 2028 | 1,090                     | 50                        |
| Fit-out, testing and commissioning | Q4 2027 - Q3 2028 | 1,870                     | 85                        |
| Peak period of construction        | Q3 2027 - Q4 2027 | 2,090                     | 95                        |

#### NO. OF VEHICLES IN PEAK PHASE (INC. POSSIBLE OVERLAP OF SUBSEQUI

| Construction Stage                 | Period of stage   | No. of<br>trips (monthly) | Peak no. of trips (daily) |
|------------------------------------|-------------------|---------------------------|---------------------------|
| Site setup and demolition          | Q2 2025 - Q4 2025 | 1,080                     | 49                        |
| Basement excavation and piling     | Q4 2025 - Q2 2026 | 1,080                     | 49                        |
| Sub-structure                      | Q2 2026 - Q1 2027 | 1,540                     | 70                        |
| Super-structure                    | Q12027 - Q4 2027  | 2,090                     | 95                        |
| Cladding                           | Q2 2027 - Q1 2028 | 2,090                     | 95                        |
| Fit-out, testing and commissioning | Q4 2027 - Q3 2028 | 2,090                     | 95                        |