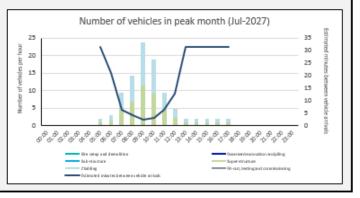

## CONSTRUCTION LOGISTICS PLANNING TOOL (OUTPUT: Shoot 1 of 2

| Construction stage                 | Start    | End      |
|------------------------------------|----------|----------|
| Site setup and demolition          | Apr-2025 | Nov-2025 |
| Basement excavation and piling     | Nov-2025 | Jun-2026 |
| Sub-structure                      | Apr-2026 | Mar-2027 |
| Super-structure                    | Feb-2027 | Oct-2027 |
| Cladding                           | Jun-2027 | Jan-2028 |
| Fit-out, testing and commissioning | Dec-2027 | Aug-2028 |

#### NO. OF VEHICLES IN PEAK PHASE (EX. OTHER PHASES)

| Construction Stage                 | Period of stage   | No. of<br>trips (monthly) | Peak no. of trips (daily) |
|------------------------------------|-------------------|---------------------------|---------------------------|
| Site setup and demolition          | Q2 2025 - Q4 2025 | 880                       | 40                        |
| Basement excavation and piling     | Q4 2025 - Q2 2026 | 990                       | 45                        |
| Sub-structure                      | Q2 2026 - Q1 2027 | 1,540                     | 70                        |
| Super-structure                    | Q12027 - Q4 2027  | 1,980                     | 90                        |
| Cladding                           | Q2 2027 - Q1 2028 | 1,090                     | 50                        |
| Fit-out, testing and commissioning | Q4 2027 - Q3 2028 | 1,870                     | 85                        |
| Peak period of construction        | Q3 2027 - Q4 2027 | 2,090                     | 95                        |

#### NO. OF VEHICLES IN PEAK PHASE (INC. POSSIBLE OVERLAP OF SUBSEQUI

| Construction Stage                 | Period of stage   | No. of<br>trips (monthly) | Peak no. of trips (daily) |
|------------------------------------|-------------------|---------------------------|---------------------------|
| Site setup and demolition          | Q2 2025 - Q4 2025 | 1,080                     | 49                        |
| Basement excavation and piling     | Q4 2025 - Q2 2026 | 1,080                     | 49                        |
| Sub-structure                      | Q2 2026 - Q1 2027 | 1,540                     | 70                        |
| Super-structure                    | Q12027 - Q4 2027  | 2,090                     | 95                        |
| Cladding                           | Q2 2027 - Q1 2028 | 2,090                     | 95                        |
| Fit-out, testing and commissioning | Q4 2027 - Q3 2028 | 2,090                     | 95                        |