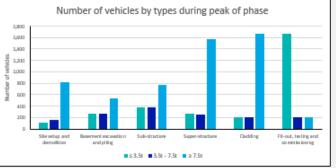

#### NO. OF VEHICLES IN PEAK PHASE (EX. OTHER PHASES)

| Construction Stage                 | Period of stage   | No. of<br>trips (monthly) | Peak no. of trips (daily) |
|------------------------------------|-------------------|---------------------------|---------------------------|
| Site setup and demolition          | Q2 2025 - Q4 2025 | 880                       | 40                        |
| Basement excavation and piling     | Q4 2025 - Q2 2026 | 990                       | 45                        |
| Sub-structure                      | Q2 2026 - Q1 2027 | 1,540                     | 70                        |
| Super-structure                    | Q12027 - Q4 2027  | 1,980                     | 90                        |
| Cladding                           | Q2 2027 - Q1 2028 | 1,090                     | 50                        |
| Fit-out, testing and commissioning | Q4 2027 - Q3 2028 | 1,870                     | 85                        |
| Peak period of construction        | Q3 2027 - Q4 2027 | 2,090                     | 95                        |

#### NO. OF VEHICLES IN PEAK PHASE (INC. POSSIBLE OVERLAP OF SUBSEQUI

| Construction Stage                 | Period of stage   | No. of<br>trips (monthly) | Peak no. of trips (daily) |
|------------------------------------|-------------------|---------------------------|---------------------------|
| Site setup and demolition          | Q2 2025 - Q4 2025 | 1,080                     | 49                        |
| Basement excavation and piling     | Q4 2025 - Q2 2026 | 1,080                     | 49                        |
| Sub-structure                      | Q2 2026 - Q1 2027 | 1,540                     | 70                        |
| Super-structure                    | Q12027 - Q4 2027  | 2,090                     | 95                        |
| Cladding                           | Q2 2027 - Q1 2028 | 2,090                     | 95                        |
| Fit-out, testing and commissioning | Q4 2027 - Q3 2028 | 2,090                     | 95                        |