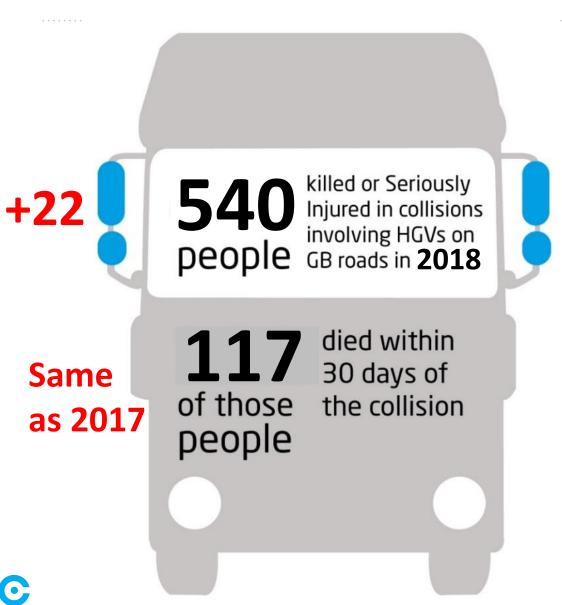

## Vulnerable Road Users Killed / Seriously Injured in collisions with HGVs

HGVs are only 4% of traffic but involved in:

- 20% of pedestrian fatalities
- 78% of cyclist fatalities

55% HGV VRU KSIs in urban areas (conurbations with +10,000 people)