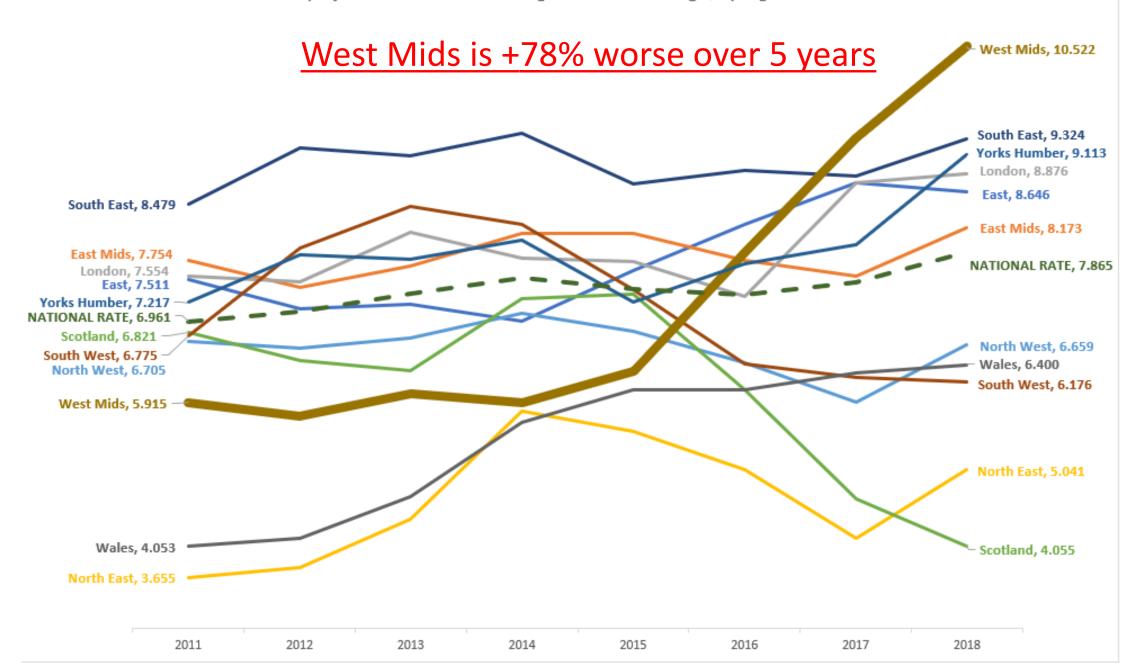

Vulnerable road user casualty rate (per million population) annual trend (3 year moving average) killed or seriously injured in collisions involving HGVs over 3.5t mgw, by region 2009 - 2018

**INACTION** 