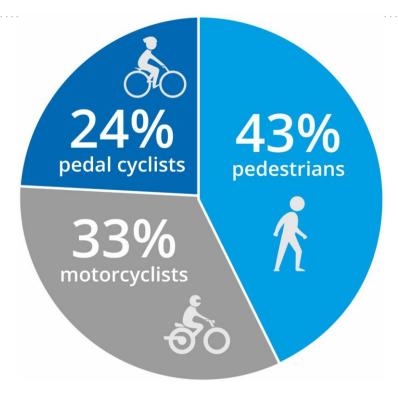

## Vulnerable Road Users Killed / Seriously Injured in collisions with HGVs – 5 yr average for 2014-2018

|                  | Pedestri | ans | Pedal Cyc | lists | Motor Cy | clists | Average<br>Annual Total | KSI per million population |
|------------------|----------|-----|-----------|-------|----------|--------|-------------------------|----------------------------|
| East             | 20.8     | 39% | 13.3      | 25%   | 19.0     | 36%    | 53.0                    | 8.6                        |
| East Midlands    | 16.3     | 42% | 8.5       | 33%   | 14.3     | 37%    | 39.0                    | 8.2                        |
| London           | 35.8     | 46% | 23.0      | 30%   | 18.8     | 24%    | 77.5                    | 8.8                        |
| North East       | 6.0      | 47% | 3.0       | 24%   | 3.8      | 29%    | 12.8                    | 4.8                        |
| North West       | 21.0     | 44% | 11.0      | 23%   | 15.3     | 32%    | 47.3                    | 6.5                        |
| Scotland         | 13.5     | 54% | 4.8       | 19%   | 6.8      | 27%    | 25.0                    | 4.6                        |
| South East       | 28.0     | 34% | 20.8      | 25%   | 33.3     | 41%    | 82.0                    | 9.0                        |
| South West       | 14.0     | 40% | 7.3       | 21%   | 14.0     | 40%    | 35.3                    | 6.3                        |
| Wales            | 8.3      | 41% | 4.3       | 21%   | 7.8      | 38%    | 20.3                    | 6.5                        |
| West Midlands    | 28.5     | 51% | 11.0      | 20%   | 16.5     | 29%    | 56.0                    | 9.6                        |
| Yorks and Humber | 20.0     | 43% | 12.0      | 26%   | 14.5     | 31%    | 46.5                    | 8.5                        |
| GB               | 212.0    | 43% | 118.8     | 24%   | 163.8    | 33%    | 494.5                   | 7.7                        |