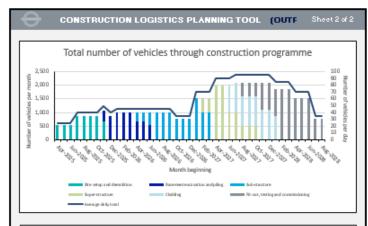

#### NO. OF VEHICLES IN PEAK PHASE (EX. OTHER PHASES)

| Construction Stage                 | Period of stage   | No. of<br>trips (monthly) | Peak no. of trips (daily) |
|------------------------------------|-------------------|---------------------------|---------------------------|
| Site setup and demolition          | Q2 2025 - Q4 2025 | 880                       | 40                        |
| Basement excavation and piling     | Q4 2025 - Q2 2026 | 990                       | 45                        |
| Sub-structure                      | Q2 2026 - Q1 2027 | 1,540                     | 70                        |
| Super-structure                    | Q12027 - Q4 2027  | 1,980                     | 90                        |
| Cladding                           | Q2 2027 - Q1 2028 | 1,090                     | 50                        |
| Fit-out, testing and commissioning | Q4 2027 - Q3 2028 | 1,870                     | 85                        |
| Peak period of construction        | Q3 2027 - Q4 2027 | 2,090                     | 95                        |

#### NO. OF VEHICLES IN PEAK PHASE (INC. POSSIBLE OVERLAP OF SUBSEQUI

| Construction Stage                 | Period of stage   | No. of<br>trips (monthly) | Peak no. of trips (daily) |
|------------------------------------|-------------------|---------------------------|---------------------------|
| Site setup and demolition          | Q2 2025 - Q4 2025 | 1,080                     | 49                        |
| Basement excavation and piling     | Q4 2025 - Q2 2026 | 1,080                     | 49                        |
| Sub-structure                      | Q2 2026 - Q1 2027 | 1,540                     | 70                        |
| Super-structure                    | Q12027 - Q4 2027  | 2,090                     | 95                        |
| Cladding                           | Q2 2027 - Q1 2028 | 2,090                     | 95                        |
| Fit-out, testing and commissioning | Q4 2027 - Q3 2028 | 2,090                     | 95                        |