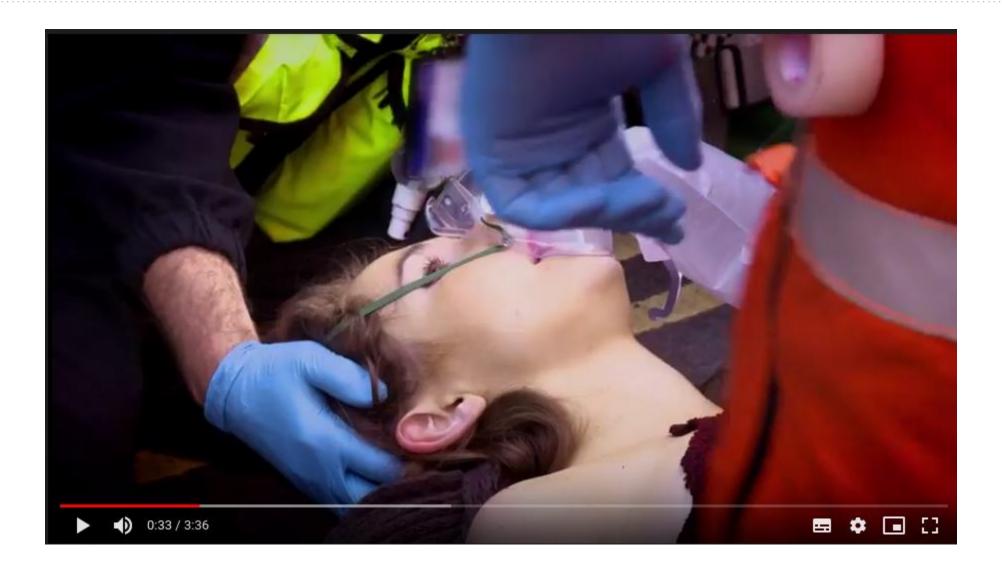

# What happens when someone is run over by a lorry...... 8<sup>th</sup> Dec 2014

# What happens after someone survives being run over by a lorry?