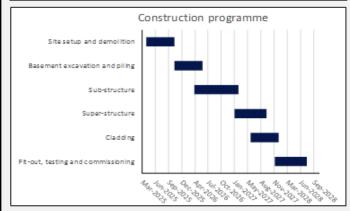

## CONSTRUCTION LOGISTICS PLANNING TOOL (OUTPUT: Shoot 1 of 2

| Construction stage                 | Start    | End      |
|------------------------------------|----------|----------|
| Site setup and demolition          | Apr-2025 | Nov-2025 |
| Basement excavation and piling     | Nov-2025 | Jun-2026 |
| Sub-structure                      | Apr-2026 | Mar-2027 |
| Super-structure                    | Feb-2027 | Oct-2027 |
| Cladding                           | Jun-2027 | Jan-2028 |
| Fit-out, testing and commissioning | Dec-2027 | Aug-2028 |