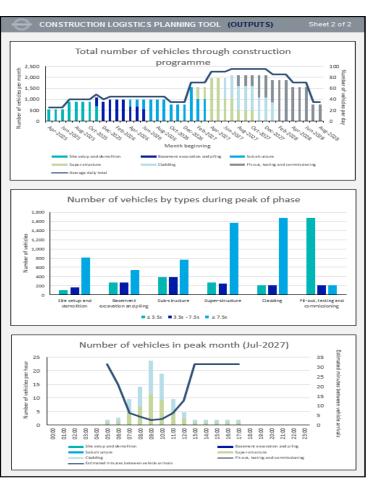

## CONSTRUCTION LOGISTICS PLANNING TOOL (OUTPUT: Shoot 1 of 2

| Construction stage                 | Start    | End      |
|------------------------------------|----------|----------|
| Site setup and demolition          | Apr-2025 | Nov-2025 |
| Basement excavation and piling     | Nov-2025 | Jun-2026 |
| Sub-structure                      | Apr-2026 | Mar-2027 |
| Super-structure                    | Feb-2027 | Oct-2027 |
| Cladding                           | Jun-2027 | Jan-2028 |
| Fit-out, testing and commissioning | Dec-2027 | Aug-2028 |

#### NO. OF VEHICLES IN PEAK PHASE (EX. OTHER PHASES)

| Construction Stage                 | Period of stage   | No. of<br>trips (monthly) | Peak no. of trips (daily) |
|------------------------------------|-------------------|---------------------------|---------------------------|
| Site setup and demolition          | Q2 2025 - Q4 2025 | 880                       | 40                        |
| Basement excavation and piling     | Q4 2025 - Q2 2026 | 990                       | 45                        |
| Sub-structure                      | Q2 2026 - Q1 2027 | 1,540                     | 70                        |
| Super-structure                    | Q12027 - Q4 2027  | 1,980                     | 90                        |
| Cladding                           | Q2 2027 - Q1 2028 | 1,090                     | 50                        |
| Fit-out, testing and commissioning | Q4 2027 - Q3 2028 | 1,870                     | 85                        |
| Peak period of construction        | Q3 2027 - Q4 2027 | 2,090                     | 95                        |

#### NO. OF VEHICLES IN PEAK PHASE (INC. POSSIBLE OVERLAP OF SUBSEQUI

| Construction Stage                 | Period of stage   | No. of<br>trips (monthly) | Peak no. of trips (daily) |
|------------------------------------|-------------------|---------------------------|---------------------------|
| Site setup and demolition          | Q2 2025 - Q4 2025 | 1,080                     | 49                        |
| Basement excavation and piling     | Q4 2025 - Q2 2026 | 1,080                     | 49                        |
| Sub-structure                      | Q2 2026 - Q1 2027 | 1,540                     | 70                        |
| Super-structure                    | Q12027 - Q4 2027  | 2,090                     | 95                        |
| Cladding                           | Q2 2027 - Q1 2028 | 2,090                     | 95                        |
| Fit-out, testing and commissioning | Q4 2027 - Q3 2028 | 2,090                     | 95                        |