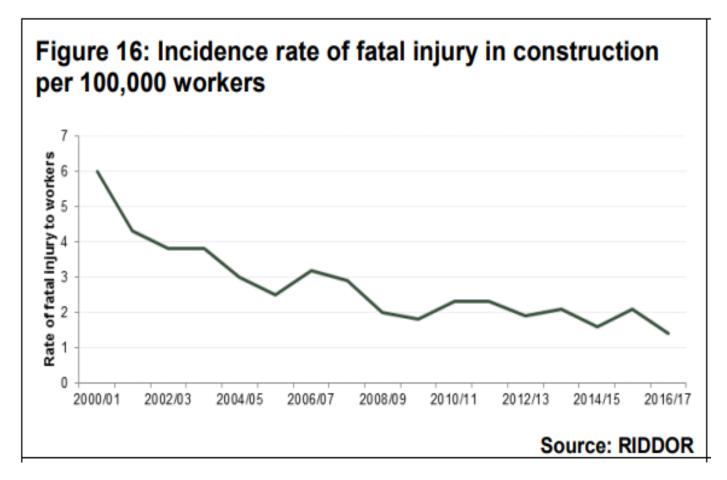

Vulnerable road user casualty rate (per million population) annual trend (3 year moving average) killed or seriously injured in collisions involving HGVs over 3.5t mgw, by region 2009 - 2018

**INACTION** 